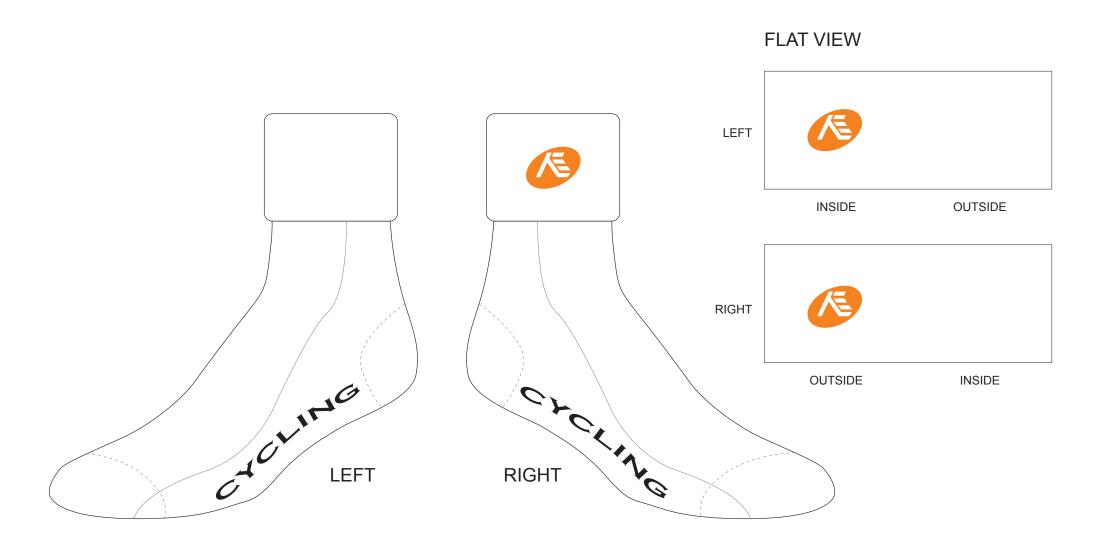

CUSTOMER: \_\_\_\_\_ DESIGN CODE: \_\_\_\_\_ DATE: \_\_\_\_\_

Please note that **NUCKILY** logo will appear on both side panels. **NUCKILY** logo can be removed with update quotation.

**KV01 Cycling Socks** 